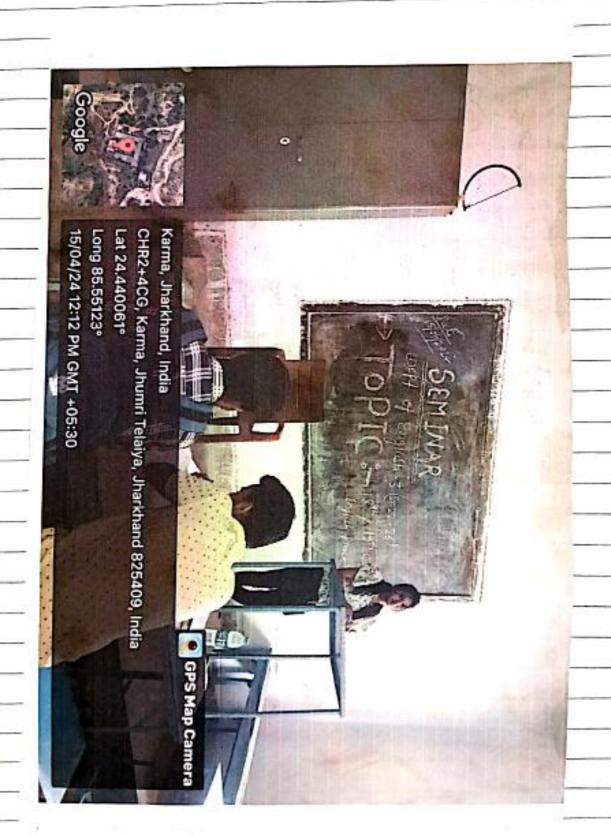

## झुमरी तिलैया कॉमर्स कॉलेज में सेमिनार का आयोजन

आज दिनांक 05/दिसम्बर/2023दिन मंगलवार अपराहन 2 बजे से 5 बजे तक अर्थशास्त्र विभाग की ओर से झुमरी तिलैया कॉमर्स कॉलेज के कमरा सं॰-02 में एक सेमिनार का आयोजन किया गया, जिसका विषय "भारत के आर्थिक विकास में श्रमशिक्त का महत्व" था । सेमिनार की अध्यक्षता महाविद्यालय प्राचार्य प्रो॰ सोहर यादव एवं मंच संचालन विभागध्यक्ष प्रो॰ अशोक कुमार स्वर्णकार द्वारा किया गया । सेमिनार में महाविद्यालय के शिक्षक एवं छात्र-छात्रा उपस्थित होकर अपना -अपना विचार प्रस्तुत किए । सेमिनार में भाग लेने वाले शिक्षकों में प्रो॰ कैलाश राणा, प्रो॰ रामेश्वर प्र॰ राणा, प्रो॰ अरबिन्द सिन्हा, प्रो॰ सुनील कुमार, प्रो॰ नुरूला अंसारी, प्रो॰ श्याम किशोर ठाकुर, प्रो॰ युगल साव, प्रो॰ आरती कुमारी, प्रो॰ जिवलाल राणा, डा॰ अरुण कुमार सिंह एवं डा॰ गाँधी प्रसाद दिवाकर उपस्थित थे । लगभग 80 छात्र-छात्राय सेमिनार में हिस्सा लिया एवं स्वेता कुमारी, लितता कुमारी, काजल कुमारी, लक्ष्मी कुमारी,सुनीता कुमारी, सुफिया अंजुम, आयुष कुमार शर्मा, प्रकाश कुमार, इत्यादि अपना-अपना विचार प्रस्तुत किए ।