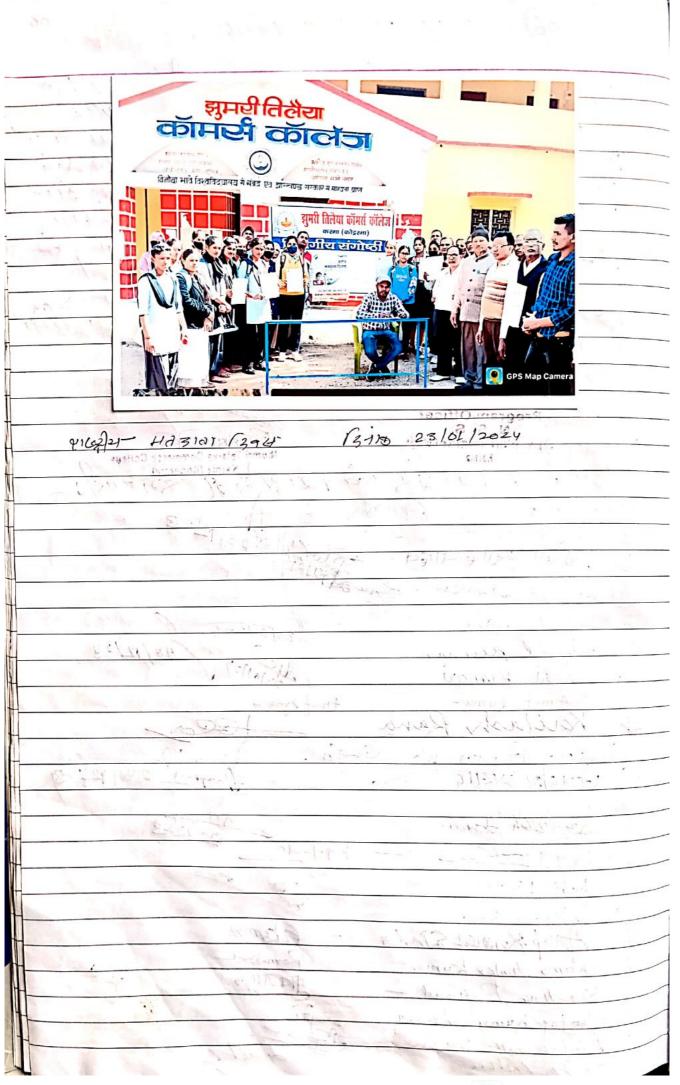

### <u>प्रेस बिज्ञप्ति</u>

आज दिनांक 25/01/2023 दिन बुधवार अपराह्न एक बजे से चार बजे तक झुमरी तिलैया कॉमर्स कॉलेज, करमा में प्रो. सोहर यादव (प्राचार्य) की अध्यक्षता में अर्थशास्त्र विभाग की और से एक सेमिनार आयोजित की गई, जिसमे सेमिनार का विषय " पूंजीवाद में आर्थिकविकास " था।

सेमिनार में विद्यार्थियों एंव उपस्थित शिष्ट्राक अपना – अपना विचार व्यक्त किए । सेमिनार में विद्यार्थियों का काफी जोश देखा गया । विद्यार्थी विषय वस्तु पर शिक्षको का विचार काफी गौर से सुना एवं अपना विचार भी काफी खुलकर रखा । विद्यार्थी अपनी जिज्ञासा भी प्रश्न पूछकर कर शांत किया, एवं आगे होनेवाले सेमिनार में भी बढ़-चढ़कर हिस्सा लेने के लिए आतुर दिखाई दिए।

सेमिनार में उपस्थित शिक्षक प्रो. अशोक कुमार स्वर्णकार, प्रो. किशोरी साव, प्रो.कैलाश राणा, प्रो. युगल साव, प्रो. रामेश्वर प्रसाद राणा, प्रो. श्याम किशोर ठाकुर, प्रो. नुरलल्हा अंसारी, प्रो. जगदीश प्रसाद, प्रो. डॉ. अरुण कुमार सिंह, प्रो. आरती कुमारी, प्रो. सुनील कुमार, एंव शिक्षकेतर कर्मचारी सर्व श्री किशोर पासवान, कुलेश्वर प्रसाद यादव, अनीता कुमारी, त्रिभुवन ठाकुर, संजय कुमार शर्मा, अनूप कुमार सिन्हा उपस्थित थे।