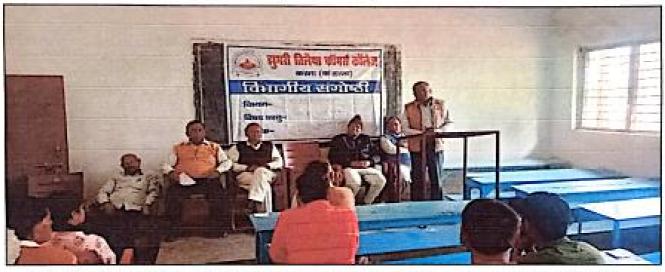

### <u>प्रेस बिज्ञप्ति</u>

आज दिनांक 25/01/2023 दिन बुधवार अपराह्न एक बजे से चार बजे तक झुमरी तिलैया कॉमर्स कॉलेज, करमा में प्रो. सोहर यादव (प्राचार्य) की अध्यक्षता में अर्थशास्त्र विभाग की और से एक सेमिनार आयोजित की गई, जिसमे सेमिनार का विषय " पूंजीवाद में आर्थिकविकास " था।

सेमिनार में विद्यार्थियों एंव उपस्थित शिष्ट्राक अपना – अपना विचार व्यक्त किए । सेमिनार में विद्यार्थियों का काफी जोश देखा गया । विद्यार्थी विषय वस्तु पर शिक्षको का विचार काफी गौर से सुना एवं अपना विचार भी काफी खुलकर रखा । विद्यार्थी अपनी जिज्ञासा भी प्रश्न पूछकर कर शांत किया, एवं आगे होनेवाले सेमिनार में भी बढ़-चढ़कर हिस्सा लेने के लिए आतुर दिखाई दिए।

सेमिनार में उपस्थित शिक्षक प्रो. अशोक कुमार स्वर्णकार, प्रो. किशोरी साव, प्रो.कैलाश राणा, प्रो. युगल साव, प्रो. रामेश्वर प्रसाद राणा, प्रो. श्याम किशोर ठाकुर, प्रो. नुरलल्हा अंसारी, प्रो. जगदीश प्रसाद, प्रो. डॉ. अरुण कुमार सिंह, प्रो. आरती कुमारी, प्रो. सुनील कुमार, एंव शिक्षकेतर कर्मचारी सर्व श्री किशोर पासवान, कुलेश्वर प्रसाद यादव, अनीता कुमारी, त्रिभुवन ठाकुर, संजय कुमार शर्मा, अनूप कुमार सिन्हा उपस्थित थे।