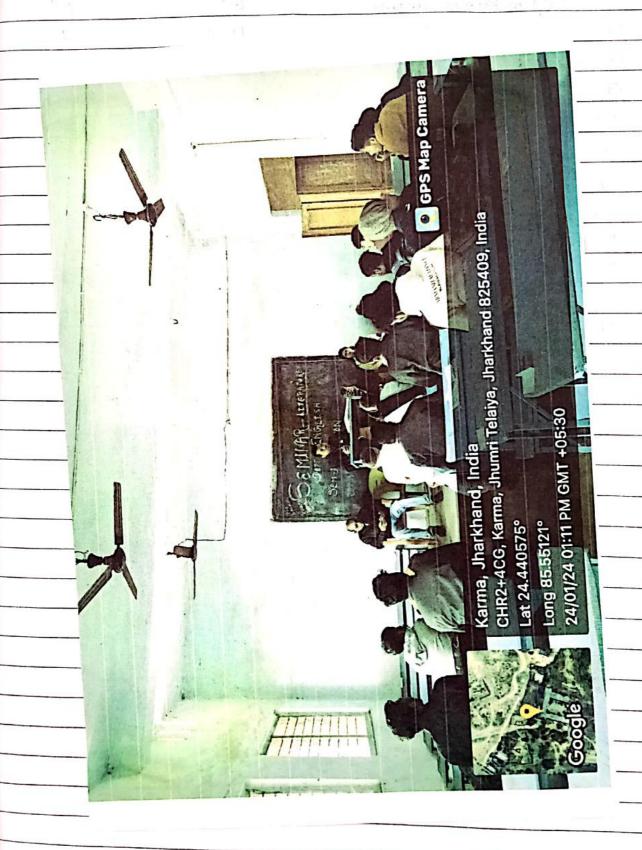

## झुमरी तिलैया कॉमर्स कॉलेज में सेमिनार का आयोजन

आज दिनांक 05/दिसम्बर/2023दिन मंगलवार अपराहन 2 बजे से 5 बजे तक अर्थशास्त्र विभाग की ओर से झुमरी तिलैया कॉमर्स कॉलेज के कमरा सं॰-02 में एक सेमिनार का आयोजन किया गया, जिसका विषय "भारत के आर्थिक विकास में श्रमशिक्त का महत्व" था । सेमिनार की अध्यक्षता महाविद्यालय प्राचार्य प्रो॰ सोहर यादव एवं मंच संचालन विभागध्यक्ष प्रो॰ अशोक कुमार स्वर्णकार द्वारा किया गया । सेमिनार में महाविद्यालय के शिक्षक एवं छात्र-छात्रा उपस्थित होकर अपना -अपना विचार प्रस्तुत किए । सेमिनार में भाग लेने वाले शिक्षकों में प्रो॰ कैलाश राणा, प्रो॰ रामेश्वर प्र॰ राणा, प्रो॰ अरबिन्द सिन्हा, प्रो॰ सुनील कुमार, प्रो॰ नुरूला अंसारी, प्रो॰ श्याम किशोर ठाकुर, प्रो॰ युगल साव, प्रो॰ आरती कुमारी, प्रो॰ जिवलाल राणा, डा॰ अरुण कुमार सिंह एवं डा॰ गाँधी प्रसाद दिवाकर उपस्थित थे । लगभग 80 छात्र-छात्राय सेमिनार में हिस्सा लिया एवं स्वेता कुमारी, लितता कुमारी, काजल कुमारी, लक्ष्मी कुमारी,सुनीता कुमारी, सुफिया अंजुम, आयुष कुमार शर्मा, प्रकाश कुमार, इत्यादि अपना-अपना विचार प्रस्तुत किए ।