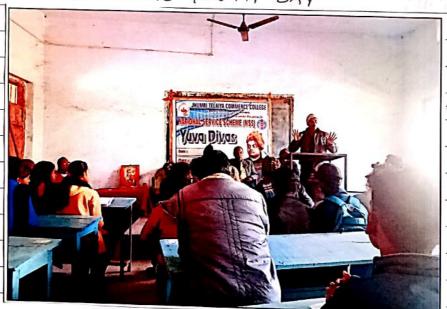

# नई शिक्षा नीति से छात्रों को मिलेगा लाभ

कीडरमा । कॉमर्स कॉलेज करमा में बुधवार को नई शिक्षा नीति 2020 पर एक दिनी सेमिनार का आयोजन किया गया। राजनीति विभाग की ओर से आयोजित सेमिनार की अध्यक्षता प्राचार्य प्रो. सोहर यादव ने किया। उन्होंने कहा कि नई शिक्षा नीतिसे छात्रों को कई प्रकार के लाभ मिलेंगे। संचालन प्रो. अरविन्द कुमार सिन्हा और धन्यवाद ज्ञापन प्रो. नुरुउल्ला असारी ने किया। इस दौरान प्रो. अशोक कुमार स्वर्णकार, प्रो. रामश्वर प्रसाद राणा आदि मौजूद थे।