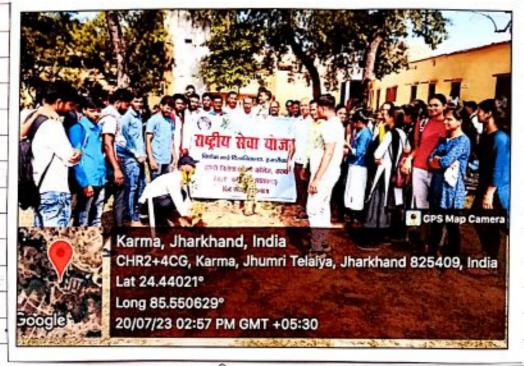

du/tags/united-nations/

## Certificate of Publication

This is to certify that the article entitled

## ROLE OF U.N.O. IN PRESENT TIME

Authored By

### Rameshwar Prasad Rana

Published in

Journal of The K.R. Cama Oriental Institute ISSN: 0970-0609 (Print) with IF= 7.854

Volume No. 77 (September 2023) UGC Care Listed Journal

Peer Reviewed, Refereed Journal

Published By

The K.R. Cama Oriental Institute









भीठा विवस [3-113 21/06/2023

| Suchir yadar                   |
|--------------------------------|
| George Ly Con                  |
| Kundan Rajak                   |
| Anjali Saw.                    |
| Mamila Kumaell                 |
| Rani Kumaxi                    |
| Babita Kumazi<br>Roui Kz Yadan |
| Long Kumos                     |
| lalita sumae:                  |



निस्त्री पे मा (3119) 20/02/2027 wikash jadar kumai 18 Varsha Polaso een Sobina khatem



## ब्रश्नारीयण दार्भक्रम र दिनों व व व व व व व

(Men - Mah Mera Desh)

(1) Palul Kumos

Racy geedan

Swit Kr. Jadav.

Satth kumar yakur

Mukesh kumur

Pitegn Kumar yadar.

Ravi - saw

Suray Pardit

sheroursadel kumal

Varsha Kymarri

asistra komadi

Zikay Praveca afer Luner Des

Saziga Praween

| (4) 314N 30121 E         | 71915                                                                                                           |
|--------------------------|-----------------------------------------------------------------------------------------------------------------|
|                          | 2 - 0