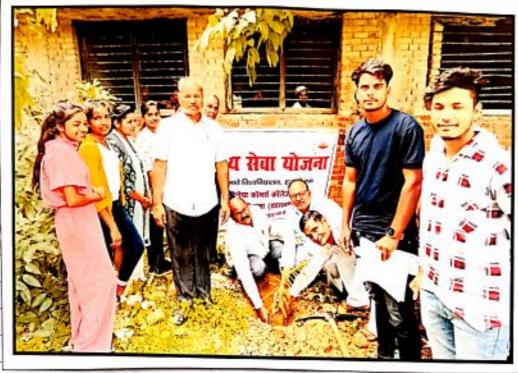

### <u>प्रेस बिज्ञप्ति</u>

आज दिनांक 25/01/2023 दिन बुधवार अपराह्न एक बजे से चार बजे तक झुमरी तिलैया कॉमर्स कॉलेज, करमा में प्रो. सोहर यादव (प्राचार्य) की अध्यक्षता में अर्थशास्त्र विभाग की और से एक सेमिनार आयोजित की गई, जिसमे सेमिनार का विषय " पूंजीवाद में आर्थिकविकास " था।

सेमिनार में विद्यार्थियों एंव उपस्थित शिष्ट्राक अपना – अपना विचार व्यक्त किए । सेमिनार में विद्यार्थियों का काफी जोश देखा गया । विद्यार्थी विषय वस्तु पर शिक्षको का विचार काफी गौर से सुना एवं अपना विचार भी काफी खुलकर रखा । विद्यार्थी अपनी जिज्ञासा भी प्रश्न पूछकर कर शांत किया, एवं आगे होनेवाले सेमिनार में भी बढ़-चढ़कर हिस्सा लेने के लिए आतुर दिखाई दिए।

सेमिनार में उपस्थित शिक्षक प्रो. अशोक कुमार स्वर्णकार, प्रो. किशोरी साव, प्रो.कैलाश राणा, प्रो. युगल साव, प्रो. रामेश्वर प्रसाद राणा, प्रो. श्याम किशोर ठाकुर, प्रो. नुरलल्हा अंसारी, प्रो. जगदीश प्रसाद, प्रो. डॉ. अरुण कुमार सिंह, प्रो. आरती कुमारी, प्रो. सुनील कुमार, एंव शिक्षकेतर कर्मचारी सर्व श्री किशोर पासवान, कुलेश्वर प्रसाद यादव, अनीता कुमारी, त्रिभुवन ठाकुर, संजय कुमार शर्मा, अनूप कुमार सिन्हा उपस्थित थे।