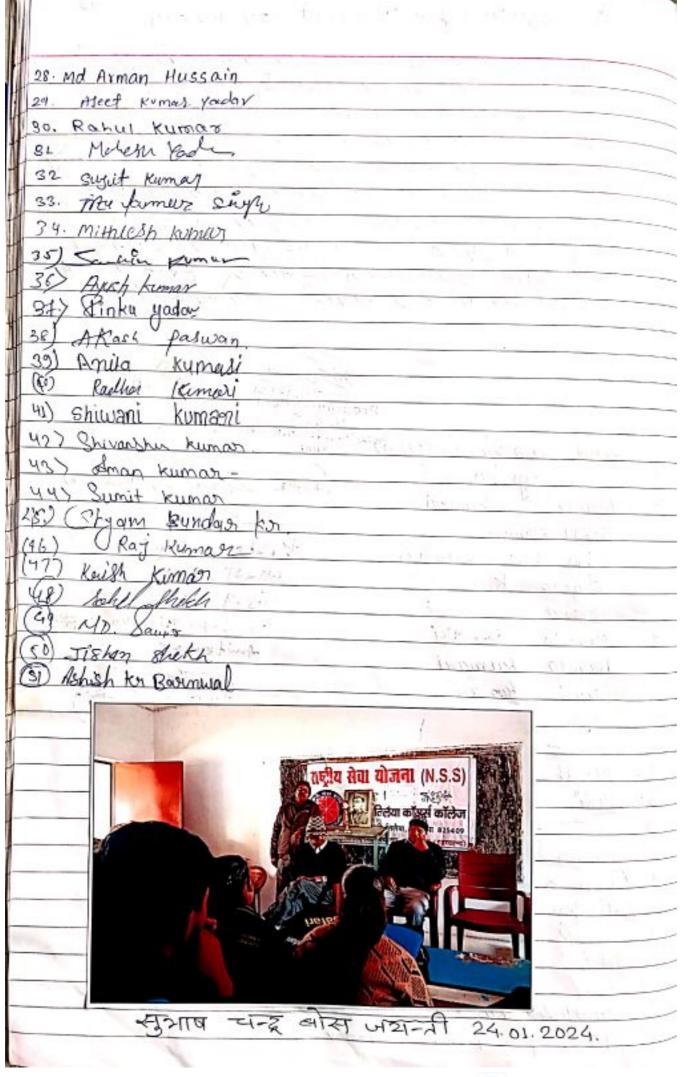

\_\_\_

Thirk

दिनीं । 14/05/093 जी राजनीति आर विनाम भी जीर से "ने देशिया नी नि "पर एक संगीर्वा मा आत्री जा किया गया। संगीर्वा भी उन्हास प्राचार्य और लीहर भारत की द्वारा किया गया। संगीर्वा भा संचालत और जारिय कुमार सिन्दा ने किया जीविक प्रमुशा जापन और नुकलला अंतारी ने किया। संगीर्वा में भैय पर उपलिस और अग्रीके कार स्वर्णकार और राषिश्वर अन्तामा, और मान क्यार राणा , और सुरेश अर भारत , और सुगल सान , और क्यिये सान, और जारती कुमारी, और तुनील कुमार और अन्तामा कुमार सिंह , और जाति कुमार में बार एवं बाराओं की सम्बोलिय निमा

> क्रीन जिस्ति के स्थित के स्थाप्तिक क्रिक्ट य समित्रकर प्राणा क्राजनीयिक निर्माण

स्त्रीक्ष " दिनाँभ :- 17/05/023 विषय : - " वर्ड श्रिशा नीर्न"

# शहर 🔠 🕏

कोडरमा में बुधवार को नई शिक्षा नीति पर आयोजित सेमिनार में मौजूद प्राचार्य समेत अन्य शिक्षक। हिन्दुस्तान

# नई शिक्षा नीति से छात्रों को मिलेगा लाभ

कीडरमा । कॉमर्स कॉलेज करमा में बुधवार को नई शिक्षा नीति 2020 पर एक दिनी सेमिनार का आयोजन किया गया। राजनीति विभाग की ओर से आयोजित सेमिनार की अध्यक्षता प्राचार्य प्रो. सोहर यादव ने किया। उन्होंने कहा कि नई शिक्षा नीतिसे छात्रों को कई प्रकार के लाभ मिलेंगे। संचालन प्रो. अरविन्द कुमार सिन्हा और धन्यवाद ज्ञापन प्रो. नुरुउल्ला असारी ने किया। इस दौरान प्रो. अशोक कुमार स्वर्णकार, प्रो. रामश्वर प्रसाद राणा आदि मौजूद थे।