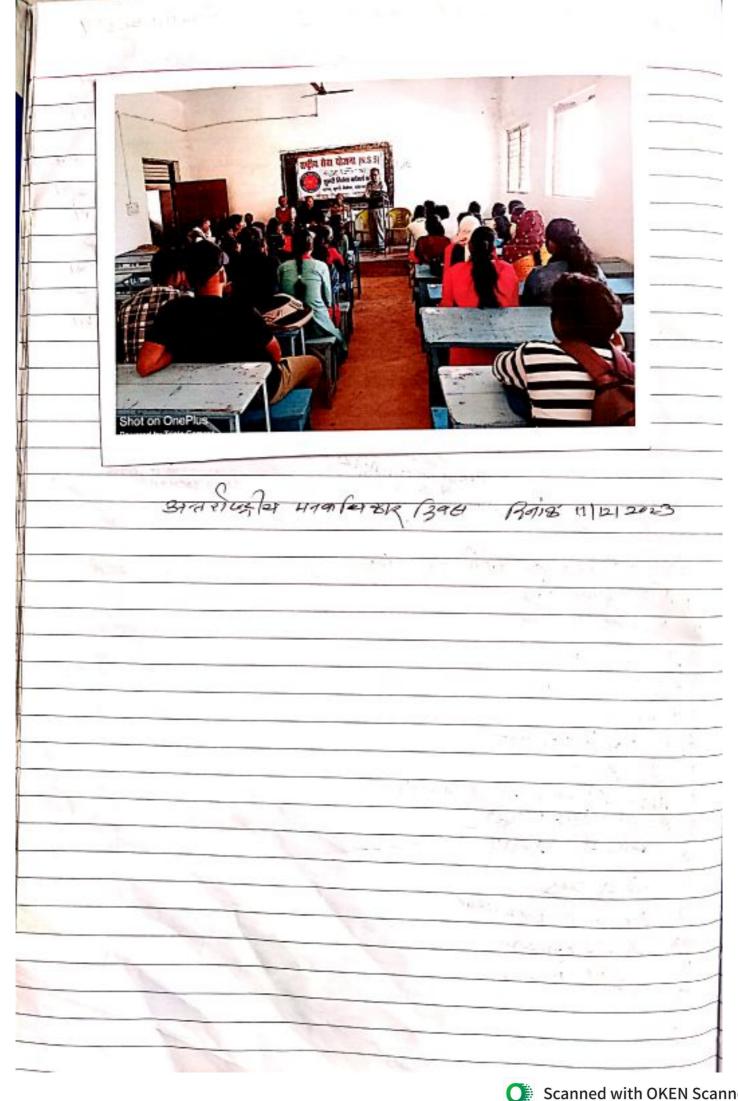

## झुमरी तिलैया कॉमर्स कॉलेज में सेमिनार का आयोजन

आज दिनांक 05/दिसम्बर/2023दिन मंगलवार अपराहन 2 बजे से 5 बजे तक अर्थशास्त्र विभाग की ओर से झुमरी तिलैया कॉमर्स कॉलेज के कमरा सं॰-02 में एक सेमिनार का आयोजन किया गया, जिसका विषय "भारत के आर्थिक विकास में श्रमशिक्त का महत्व" था । सेमिनार की अध्यक्षता महाविद्यालय प्राचार्य प्रो॰ सोहर यादव एवं मंच संचालन विभागध्यक्ष प्रो॰ अशोक कुमार स्वर्णकार द्वारा किया गया । सेमिनार में महाविद्यालय के शिक्षक एवं छात्र-छात्रा उपस्थित होकर अपना -अपना विचार प्रस्तुत किए । सेमिनार में भाग लेने वाले शिक्षकों में प्रो॰ कैलाश राणा, प्रो॰ रामेश्वर प्र॰ राणा, प्रो॰ अरबिन्द सिन्हा, प्रो॰ सुनील कुमार, प्रो॰ नुरूला अंसारी, प्रो॰ श्याम किशोर ठाकुर, प्रो॰ युगल साव, प्रो॰ आरती कुमारी, प्रो॰ जिवलाल राणा, डा॰ अरुण कुमार सिंह एवं डा॰ गाँधी प्रसाद दिवाकर उपस्थित थे । लगभग 80 छात्र-छात्राय सेमिनार में हिस्सा लिया एवं स्वेता कुमारी, लितता कुमारी, काजल कुमारी, लक्ष्मी कुमारी,सुनीता कुमारी, सुफिया अंजुम, आयुष कुमार शर्मा, प्रकाश कुमार, इत्यादि अपना-अपना विचार प्रस्तुत किए ।