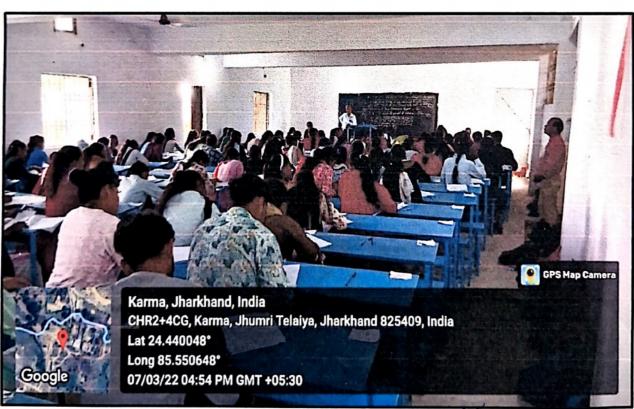

## झुमरी तिलैया कॉमर्स कॉलेज में सेमिनार का आयोजन

आज दिनांक 05/दिसम्बर/2023दिन मंगलवार अपराहन 2 बजे से 5 बजे तक अर्थशास्त्र विभाग की ओर से झुमरी तिलैया कॉमर्स कॉलेज के कमरा सं॰-02 में एक सेमिनार का आयोजन किया गया, जिसका विषय "भारत के आर्थिक विकास में श्रमशिक्त का महत्व" था । सेमिनार की अध्यक्षता महाविद्यालय प्राचार्य प्रो॰ सोहर यादव एवं मंच संचालन विभागध्यक्ष प्रो॰ अशोक कुमार स्वर्णकार द्वारा किया गया । सेमिनार में महाविद्यालय के शिक्षक एवं छात्र-छात्रा उपस्थित होकर अपना -अपना विचार प्रस्तुत किए । सेमिनार में भाग लेने वाले शिक्षकों में प्रो॰ कैलाश राणा, प्रो॰ रामेश्वर प्र॰ राणा, प्रो॰ अरबिन्द सिन्हा, प्रो॰ सुनील कुमार, प्रो॰ नुरूला अंसारी, प्रो॰ श्याम किशोर ठाकुर, प्रो॰ युगल साव, प्रो॰ आरती कुमारी, प्रो॰ जिवलाल राणा, डा॰ अरुण कुमार सिंह एवं डा॰ गाँधी प्रसाद दिवाकर उपस्थित थे । लगभग 80 छात्र-छात्राय सेमिनार में हिस्सा लिया एवं स्वेता कुमारी, लितता कुमारी, काजल कुमारी, लक्ष्मी कुमारी,सुनीता कुमारी, सुफिया अंजुम, आयुष कुमार शर्मा, प्रकाश कुमार, इत्यादि अपना-अपना विचार प्रस्तुत किए ।