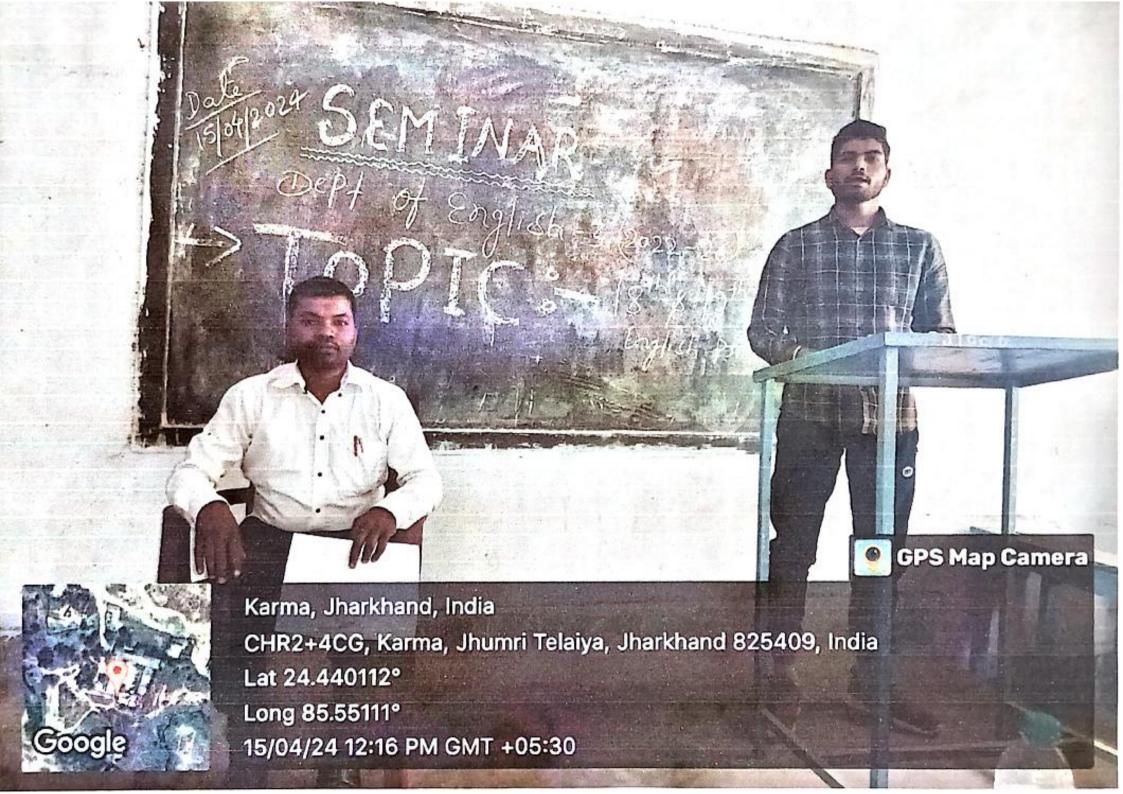

## झुमरी तिलैया कॉमर्स कॉलेज में सेमिनार का आयोजन

आज दिनांक 05/दिसम्बर/2023दिन मंगलवार अपराहन 2 बजे से 5 बजे तक अर्थशास्त्र विभाग की ओर से झुमरी तिलैया कॉमर्स कॉलेज के कमरा सं॰-02 में एक सेमिनार का आयोजन किया गया, जिसका विषय "भारत के आर्थिक विकास में श्रमशिक्त का महत्व" था । सेमिनार की अध्यक्षता महाविद्यालय प्राचार्य प्रो॰ सोहर यादव एवं मंच संचालन विभागध्यक्ष प्रो॰ अशोक कुमार स्वर्णकार द्वारा किया गया । सेमिनार में महाविद्यालय के शिक्षक एवं छात्र-छात्रा उपस्थित होकर अपना -अपना विचार प्रस्तुत किए । सेमिनार में भाग लेने वाले शिक्षकों में प्रो॰ कैलाश राणा, प्रो॰ रामेश्वर प्र॰ राणा, प्रो॰ अरबिन्द सिन्हा, प्रो॰ सुनील कुमार, प्रो॰ नुरूला अंसारी, प्रो॰ श्याम किशोर ठाकुर, प्रो॰ युगल साव, प्रो॰ आरती कुमारी, प्रो॰ जिवलाल राणा, डा॰ अरुण कुमार सिंह एवं डा॰ गाँधी प्रसाद दिवाकर उपस्थित थे । लगभग 80 छात्र-छात्राय सेमिनार में हिस्सा लिया एवं स्वेता कुमारी, लितता कुमारी, काजल कुमारी, लक्ष्मी कुमारी,सुनीता कुमारी, सुफिया अंजुम, आयुष कुमार शर्मा, प्रकाश कुमार, इत्यादि अपना-अपना विचार प्रस्तुत किए ।