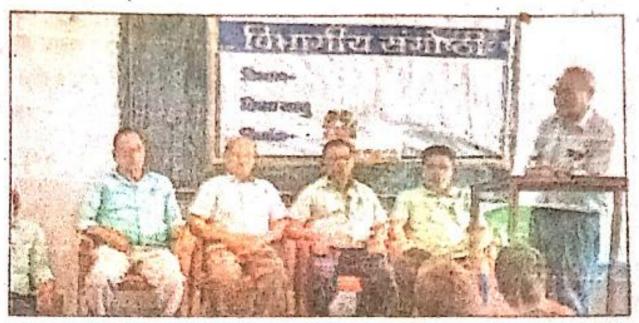

### भारत के आर्थिक विकास में श्रमशक्ति का महत्व विषय पर हुआ सेमिनार

झुमरीतिलैया सहयोगी. (कोडरमा) : कामर्स कॉलेज में अर्थशास्त्र विभाग की ओर से सेमिनार का आयोजन किया गया। इसका विषय भारत के आर्थिक आरती कुमारी, प्रो. जिवलाल राणा, विकास में श्रमशक्ति का महत्व रहा। सेमिनार की अध्यक्षता महाविद्यालय प्राचार्य प्रो. सोहर यादव एवं मंच संचालन विभागाध्यक्ष प्रो. अशोक कुमार स्वर्णकार ने किया।

सेमिनार में महाविद्यालय के शिक्षक एवं छात्र-छात्राओं ने विचार प्रस्तुत किए। इसमें भाग लेने वाले शिक्षको

में प्रो. कैलाश राणा, प्रो. रामेश्वर राणा, प्रो. अरविंद सिन्हा, प्रो. सुनील कुमार, प्रो. नुरुल्ला अंसारी, प्रो. श्याम किशोर ठाकुर, प्रो. युगल साव, प्रो. प्रो. अरुण कुम्गर सिंह एवं प्रो. गांधी प्रसाद दिवाकर शामिल थे। वहीं सेमिनार में 80 छात्र-छात्राओं ने हिस्सा लिया और स्वेता कुमारी, ललिता कुमारी, काजल कुमारी, लक्ष्मी कुमारी, सुनीता कुमारी, सुफिया आयुष कुमार शर्मा, प्रकाश आदि थे।

### 'देश के आर्थिक विकास में श्रम शक्ति महत्वपूर्ण'

कोडरमा। झुमरी तिलैया कॉमर्स कॉलेज करमा में भारत की आर्थिक वकास श्रम शक्ति के महत्व पर सेमिनार का आयोजन किया गया। अध्यक्षता कॉलेज के प्राचार्य सोहर यादव और संचालन विभागाध्यक्ष प्रो. अशोक कुमार स्वर्णकार ने किया। ८ मीके पर प्रो. केलाश राणा, प्रो. रामेश्वर प्रसाद राणा, प्रो. अरविन्द सिन्हा, प्रो. सुनील कुमार आदि ने अपने विचार रखे।