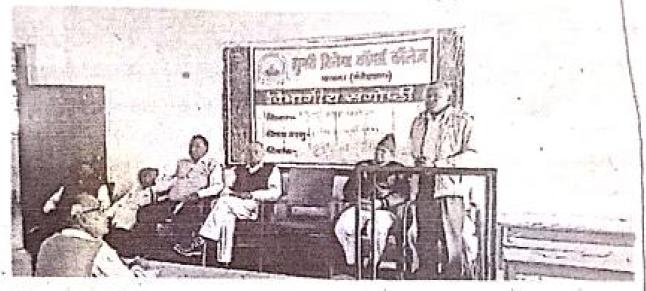

## झुमरी तिलैया कॉमर्स कॉलेज में सेमिनार का आयोजन

आज दिनांक 05/दिसम्बर/2023दिन मंगलवार अपराहन 2 बजे से 5 बजे तक अर्थशास्त्र विभाग की ओर से झुमरी तिलैया कॉमर्स कॉलेज के कमरा सं॰-02 में एक सेमिनार का आयोजन किया गया, जिसका विषय "भारत के आर्थिक विकास में श्रमशिक्त का महत्व" था । सेमिनार की अध्यक्षता महाविद्यालय प्राचार्य प्रो॰ सोहर यादव एवं मंच संचालन विभागध्यक्ष प्रो॰ अशोक कुमार स्वर्णकार द्वारा किया गया । सेमिनार में महाविद्यालय के शिक्षक एवं छात्र-छात्रा उपस्थित होकर अपना -अपना विचार प्रस्तुत किए । सेमिनार में भाग लेने वाले शिक्षकों में प्रो॰ कैलाश राणा, प्रो॰ रामेश्वर प्र॰ राणा, प्रो॰ अरबिन्द सिन्हा, प्रो॰ सुनील कुमार, प्रो॰ नुरूला अंसारी, प्रो॰ श्याम किशोर ठाकुर, प्रो॰ युगल साव, प्रो॰ आरती कुमारी, प्रो॰ जिवलाल राणा, डा॰ अरुण कुमार सिंह एवं डा॰ गाँधी प्रसाद दिवाकर उपस्थित थे । लगभग 80 छात्र-छात्राय सेमिनार में हिस्सा लिया एवं स्वेता कुमारी, लितता कुमारी, काजल कुमारी, लक्ष्मी कुमारी,सुनीता कुमारी, सुफिया अंजुम, आयुष कुमार शर्मा, प्रकाश कुमार, इत्यादि अपना-अपना विचार प्रस्तुत किए ।