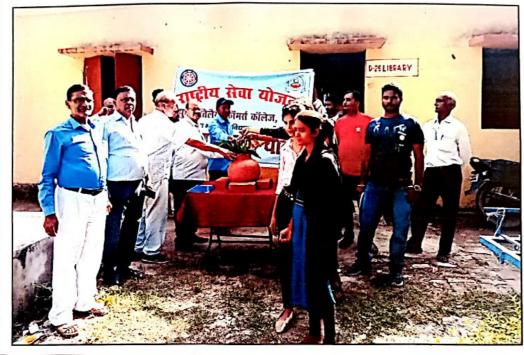

## झुमरी तिलैया कॉमर्स कॉलेज में सेमिनार का आयोजन

आज दिनांक 05/दिसम्बर/2023दिन मंगलवार अपराहन 2 बजे से 5 बजे तक अर्थशास्त्र विभाग की ओर से झुमरी तिलैया कॉमर्स कॉलेज के कमरा सं॰-02 में एक सेमिनार का आयोजन किया गया, जिसका विषय "भारत के आर्थिक विकास में श्रमशिक्त का महत्व" था । सेमिनार की अध्यक्षता महाविद्यालय प्राचार्य प्रो॰ सोहर यादव एवं मंच संचालन विभागध्यक्ष प्रो॰ अशोक कुमार स्वर्णकार द्वारा किया गया । सेमिनार में महाविद्यालय के शिक्षक एवं छात्र-छात्रा उपस्थित होकर अपना -अपना विचार प्रस्तुत किए । सेमिनार में भाग लेने वाले शिक्षकों में प्रो॰ कैलाश राणा, प्रो॰ रामेश्वर प्र॰ राणा, प्रो॰ अरबिन्द सिन्हा, प्रो॰ सुनील कुमार, प्रो॰ नुरूला अंसारी, प्रो॰ श्याम किशोर ठाकुर, प्रो॰ युगल साव, प्रो॰ आरती कुमारी, प्रो॰ जिवलाल राणा, डा॰ अरुण कुमार सिंह एवं डा॰ गाँधी प्रसाद दिवाकर उपस्थित थे । लगभग 80 छात्र-छात्राय सेमिनार में हिस्सा लिया एवं स्वेता कुमारी, लितता कुमारी, काजल कुमारी, लक्ष्मी कुमारी,सुनीता कुमारी, सुफिया अंजुम, आयुष कुमार शर्मा, प्रकाश कुमार, इत्यादि अपना-अपना विचार प्रस्तुत किए ।

### भारत के आर्थिक विकास में श्रमशक्ति का महत्व विषय पर हुआ सेमिनार

झुमरीतिलैया सहयोगी. (कोडरमा) : कामर्स कॉलेज में अर्थशास्त्र विभाग की ओर से सेमिनार का आयोजन किया गया। इसका विषय भारत के आर्थिक आरती कुमारी, प्रो. जिवलाल राणा, विकास में श्रमशक्ति का महत्व रहा। सेमिनार की अध्यक्षता महाविद्यालय प्राचार्य प्रो. सोहर यादव एवं मंच संचालन विभागाध्यक्ष प्रो. अशोक कुमार स्वर्णकार ने किया।

सेमिनार में महाविद्यालय के शिक्षक एवं छात्र-छात्राओं ने विचार प्रस्तुत किए। इसमें भाग लेने वाले शिक्षको

में प्रो. कैलाश राणा, प्रो. रामेश्वर राणा, प्रो. अरविंद सिन्हा, प्रो. सुनील कुमार, प्रो. नुरुल्ला अंसारी, प्रो. श्याम किशोर ठाकुर, प्रो. युगल साव, प्रो. प्रो. अरुण कुम्गर सिंह एवं प्रो. गांधी प्रसाद दिवाकर शामिल थे। वहीं सेमिनार में 80 छात्र-छात्राओं ने हिस्सा लिया और स्वेता कुमारी, ललिता कुमारी, काजल कुमारी, लक्ष्मी कुमारी, सुनीता कुमारी, सुफिया आयुष कुमार शर्मा, प्रकाश आदि थे।