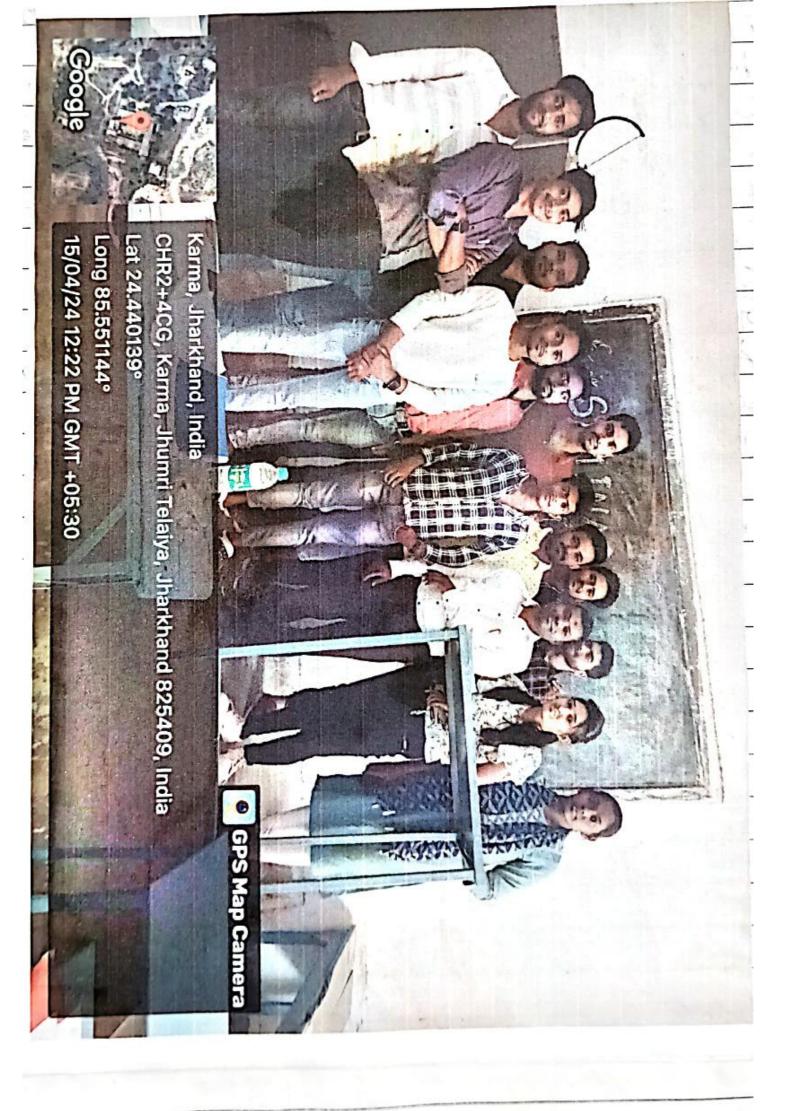

## झुमरी तिलैया कॉमर्स कॉलेज में सेमिनार का आयोजन

आज दिनांक 05/दिसम्बर/2023दिन मंगलवार अपराहन 2 बजे से 5 बजे तक अर्थशास्त्र विभाग की ओर से झुमरी तिलैया कॉमर्स कॉलेज के कमरा सं॰-02 में एक सेमिनार का आयोजन किया गया, जिसका विषय "भारत के आर्थिक विकास में श्रमशिक्त का महत्व" था । सेमिनार की अध्यक्षता महाविद्यालय प्राचार्य प्रो॰ सोहर यादव एवं मंच संचालन विभागध्यक्ष प्रो॰ अशोक कुमार स्वर्णकार द्वारा किया गया । सेमिनार में महाविद्यालय के शिक्षक एवं छात्र-छात्रा उपस्थित होकर अपना -अपना विचार प्रस्तुत किए । सेमिनार में भाग लेने वाले शिक्षकों में प्रो॰ कैलाश राणा, प्रो॰ रामेश्वर प्र॰ राणा, प्रो॰ अरबिन्द सिन्हा, प्रो॰ सुनील कुमार, प्रो॰ नुरूला अंसारी, प्रो॰ श्याम किशोर ठाकुर, प्रो॰ युगल साव, प्रो॰ आरती कुमारी, प्रो॰ जिवलाल राणा, डा॰ अरुण कुमार सिंह एवं डा॰ गाँधी प्रसाद दिवाकर उपस्थित थे । लगभग 80 छात्र-छात्राय सेमिनार में हिस्सा लिया एवं स्वेता कुमारी, लितता कुमारी, काजल कुमारी, लक्ष्मी कुमारी,सुनीता कुमारी, सुफिया अंजुम, आयुष कुमार शर्मा, प्रकाश कुमार, इत्यादि अपना-अपना विचार प्रस्तुत किए ।