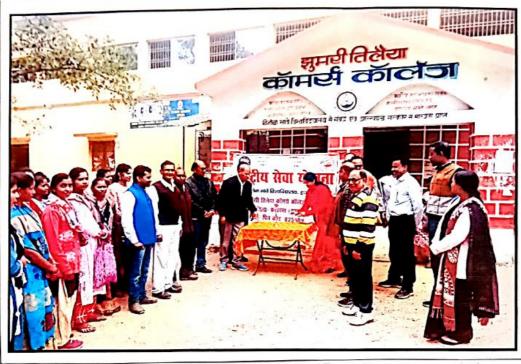

# नई शिक्षा नीति से छात्रों को मिलेगा लाभ

कीडरमा । कॉमर्स कॉलेज करमा में बुधवार को नई शिक्षा नीति 2020 पर एक दिनी सेमिनार का आयोजन किया गया। राजनीति विभाग की ओर से आयोजित सेमिनार की अध्यक्षता प्राचार्य प्रो. सोहर यादव ने किया। उन्होंने कहा कि नई शिक्षा नीतिसे छात्रों को कई प्रकार के लाभ मिलेंगे। संचालन प्रो. अरविन्द कुमार सिन्हा और धन्यवाद ज्ञापन प्रो. नुरुउल्ला असारी ने किया। इस दौरान प्रो. अशोक कुमार स्वर्णकार, प्रो. रामश्वर प्रसाद राणा आदि मौजूद थे।